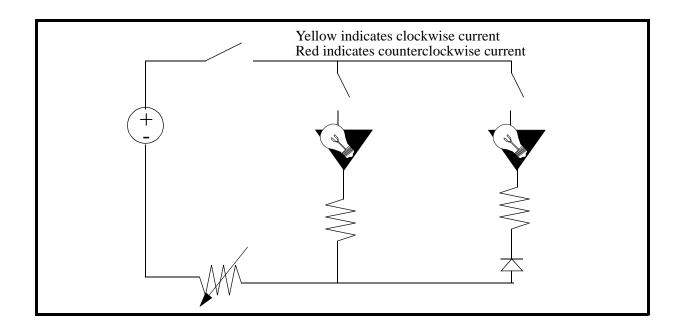

## (ES)<sup>2</sup> Elementary Science for Elementary Students Experimentation Worksheet: Electricity Made Simple

- **1.0** How can you tell that current is flowing in the circuit?
- 2.0 What forces the current to flow in the circuit?
- **3.0** What generates the force for current to flow?
- 4.0 What does the diode do?
- 5.0 The picture below is called a schematic; it represents the circuit that you have. Label each part of the schematic with the correct part name.